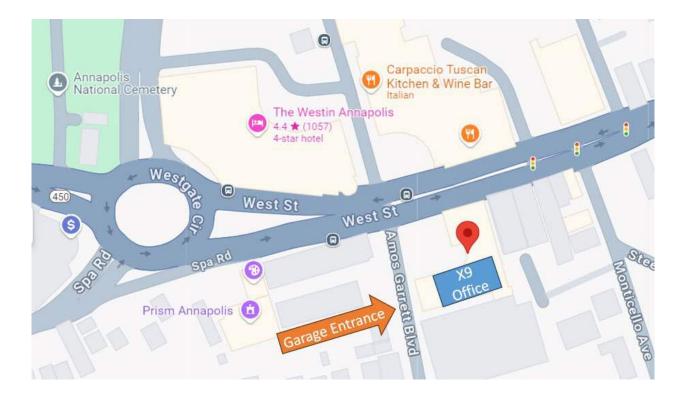

### Parking at 275 West Street

Parking at 275 West Street is \$7.00 per day by credit card only no cash accepted. To enter the 275 West Street parking garage from West Street heading toward the city of Annapolis, turn right onto Amos Garrett Blvd. In approximately 300 ft., the garage entrance is on your left.